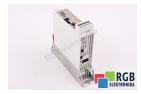

## Repair HCS01.1E-W0013-A-02-B-ET-EC-NN-NN-NN-FW BOSCH REXROTH

We will repair every BOSCH REXROTH device. If you cannot find the device that interests you, please contact us. We collect the devices **free of charge** via a courier or in person, thanks to which we are able to carry out the repair within several hours. We will diagnose your equipment **for free**, and if you do not decide on our service, you will not incur any costs. We offer **24 months warranty** for all completed repairs. We are available 24/7, also at weekends and on holidays. **Call us 24/7**: +48 71 750 09 77 and receive immediate help.

## SPECIFICATIONS

| MANUFACTURER | BOSCH REXROTH                        |
|--------------|--------------------------------------|
| MODEL        | HCS01.1E-W0013-A-02-B-ET-EC-NN-NN-FW |
| CATEGORY     | Servoamplifiers and inverters        |
| WEIGHT       | 2.0 kg                               |